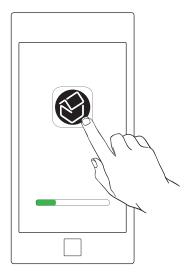

4 Enter your **Zone Name** into the box (Kitchen, Dining etc)

(6) **Download** and **install** Systemline 7 app and follow on-screen instructions