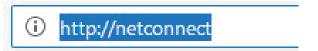

Make connections in order shown below

Open a web browser and type //netconnect into the address bar to open quick setup

3 Set NetConnect Mode to Master using drop down box

If set to Master set your Time Zone using the dropdown box and press save, if set to Slave press save there is no option for time zone