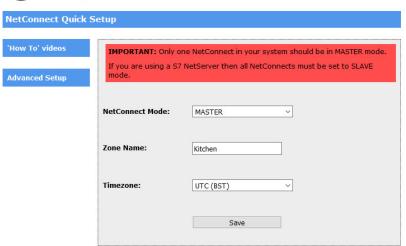

Make connections in order shown below

Open a web browser and type //netconnect into the address bar to open quick setup

3 Set NetConnect Mode to Master using drop down box

If set to Master set your Time Zone using the dropdown box and press save, if set to Slave press save there is no option for time zone

4 Enter your **Zone Name** into the box (Kitchen, Dining etc)

(6) **Download** and **install** Systemline 7 app and follow on-screen instructions