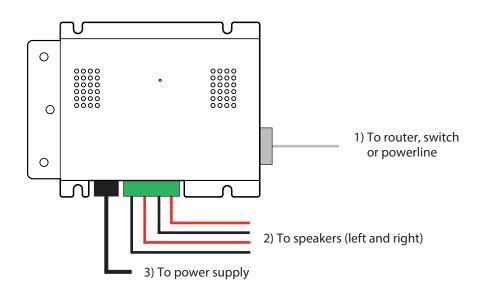

Make connections in order shown below

Open a web browser and type //netconnect into the address bar to open quick setup

3 Set NetConnect Mode to Master using drop down box

If set to Master set your Time Zone using the dropdown box and press save, if set to Slave press save there is no option for time zone