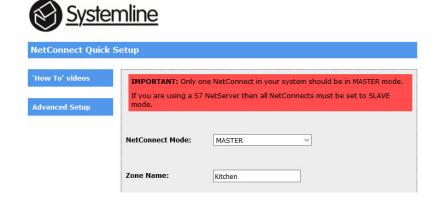

4 Enter your **Zone Name** into the box (Kitchen, Dining etc)

(6) **Download** and **install** Systemline 7 app and follow on-screen instructions