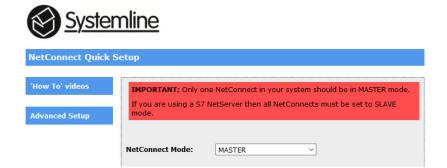

Make connections in order shown below

Open a web browser and type //netconnect into the address bar to open quick setup

3 Set NetConnect Mode to Master using drop down box

If set to Master set your Time Zone using the dropdown box and press save, if set to Slave press save there is no option for time zone