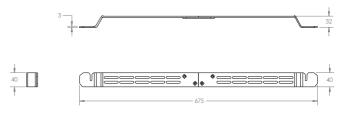

|                           | Black                                  |                        | White         |         |
|---------------------------|----------------------------------------|------------------------|---------------|---------|
| Product Code              | FLXSARWM1021                           |                        | FLXSARWM1011  |         |
| UPC Number                | 5057964002224                          |                        | 5057964002262 |         |
| UK, European and US (SRP) |                                        | £59.99                 | €69.99        | \$69.99 |
| Millimetres / Kilograms   | Height                                 | Width                  | Depth         | Weight  |
| Product Size              | 40                                     | 675                    | 32            | 0.9     |
| Millimetres / Kilograms   | Length                                 | Width                  | Height        | Weight  |
| Retail Carton             | 350                                    | 42                     | 41            | 0.69    |
| Carton Contents           | 1 x Sonos Arc Wall Mount, Instructions |                        |               |         |
| Outer Carton Quantity     | 10                                     | Country of Manufacture |               | China   |