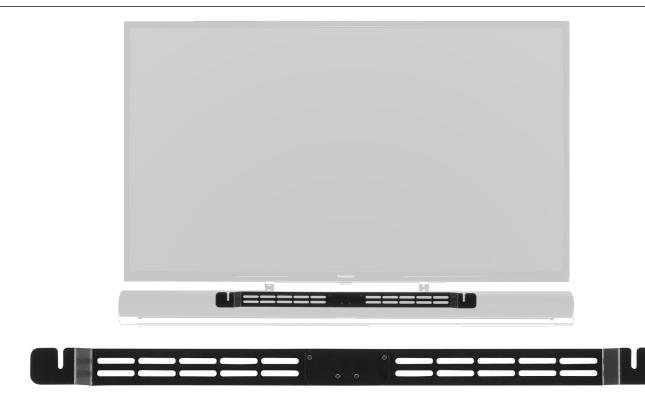

## SAR-WM Wall Mount for Sonos Arc

The Flexson Wall Mount for Sonos Arc allows you to install Sonos Arc quickly and easily onto any suitable wall. Its unique design positions the Sonos Arc 30mm in front of the TV, allowing you to harness the power of Dolby Atmos and immerse yourself in your music, movies and more.

Like all Flexson products, the Flexson Wall Mount for Sonos Arc is precision engineered in the UK, easy to fit and comes with all the fixings you need.

- Allows you to position a Sonos Arc anywhere on the wall
- Bespoke, easy to fit design that holds the Sonos
  Arc securely
- 30mm step to position speakers in front of the TV
- Optimised for Sonos Trueplay
- 2-part assembly of main bracket for reduced packaging
- Multipoint fixing points
- Precision engineered from high grade-steel construction
- Designed and manufactured in the UK