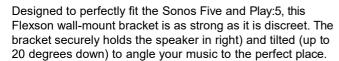

## S5-WM Wall Mount for Sonos Five and Play:5

- Bespoke design securely holds the Sonos Five / Play:5
- Has a unique tilting mechanism (down 20°) plus can swivel up to 60° (30° left, 30° right), so you can perfectly angle your speaker
- Precision engineered. Quick and easy to fit
- · High grade-steel construction
- Available in black or white to perfectly match the Sonos Five / Play:5
- Fixing hardware included for Brick/Masonry and Wood/ Studwork
- Designed in the UK