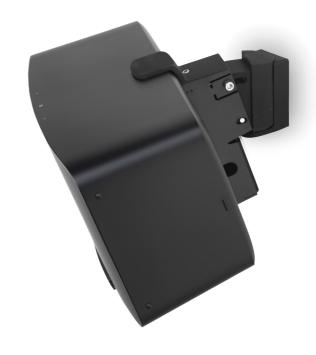

## S5-WM Wall Mount for Sonos Five and Play:5

- Bespoke design securely holds the Sonos Five / Play:5
- Has a unique tilting mechanism (down 20°) plus can swivel up to 60° (30° left, 30° right), so you can perfectly angle your speaker
- Precision engineered. Quick and easy to fit
- · High grade-steel construction
- Available in black or white to perfectly match the Sonos Five / Play:5
- Fixing hardware included for Brick/Masonry and Wood/ Studwork
- Designed in the UK