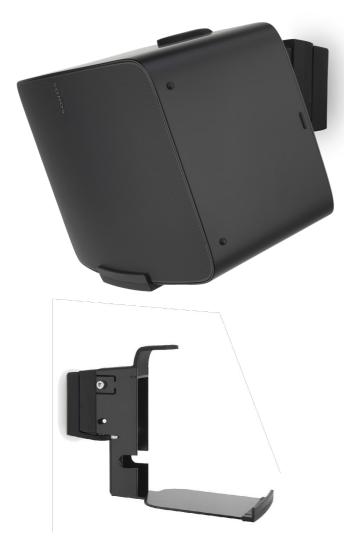

## S5-WM Wall Mount for Sonos Five and Play:5

- Bespoke design securely holds the Sonos Five / Play:5
- Has a unique tilting mechanism (down 20°) plus can swivel up to 60° (30° left, 30° right), so you can perfectly angle your speaker
- Precision engineered. Quick and easy to fit
- · High grade-steel construction
- Available in black or white to perfectly match the Sonos Five / Play:5
- Fixing hardware included for Brick/Masonry and Wood/ Studwork
- Designed in the UK