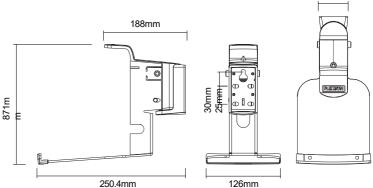

48mm

|                           | White                           |                       | Black         |         |
|---------------------------|---------------------------------|-----------------------|---------------|---------|
| Product Code              | FLXS5WM1011                     |                       | FLXS5WM1021   |         |
| EAN Number                | 5057964002156                   |                       | 5057964002163 |         |
| UK, European and US (SRP) |                                 | £69.99                | €79.99        | \$99.99 |
| Product Specifications    | Height                          | Width                 | Depth         | Weight  |
| Product Size (mm)         | 203mm                           | 126mm                 | 126mm         | 1.52kg  |
| Carton Dimensions (mm)    | 278mm                           | 175mm                 | 135mm         | 1.53kg  |
| Carton Contents           | 1 x Wall Mount and Instructions |                       |               |         |
| Country of Manufacture    | China                           | Outer Carton Quantity |               | 4       |