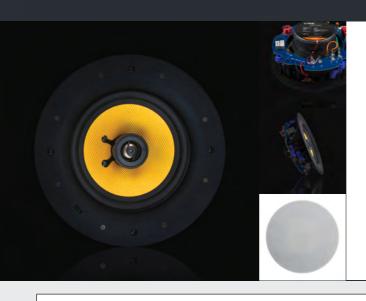

## 6.5" PASSIVE CEILING SPEAKER

This Lithe Audio two-way Ceiling Speaker pairing is the perfect audio solution for your project. Our designers have crafted a product that combines practicality with that wow factor your room deserves. This ceiling speaker promises superb sound quality and excellent acoustics for room filling sound.

- RMS Power: 60W RMS
- Impedance: 8 Ohms Woofer: 6.5" (165mm)
- IP20 rated Keylar Cone
- Low profile 3mm paintable grille
- Tweeter: 0.75" (19mm)
- Titanium Domes Frequency: 55Hz-20kHz
- Sensitivity (TW/TM): 90dB)
- Dimension: 227 x 87mm (8.9" x 3.4" Inch)
- Cut out diameter: 210mm (8.3" Inch)
- Mounting depth: 87mm (3.4" Inch)