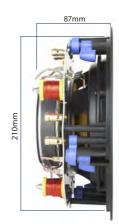

- RMS Power: 60W RMS
- Impedance: 8 Ohms Woofer: 6.5" (165mm)
- IP20 rated Keylar Cone
- Low profile 3mm paintable grille
- Tweeter: 0.75" (19mm)
- Titanium Domes Frequency: 55Hz-20kHz
- Sensitivity (TW/TM): 90dB)
- Dimension: 227 x 87mm (8.9" x 3.4" Inch)
- Cut out diameter: 210mm (8.3" Inch)
- Mounting depth: 87mm (3.4" Inch)