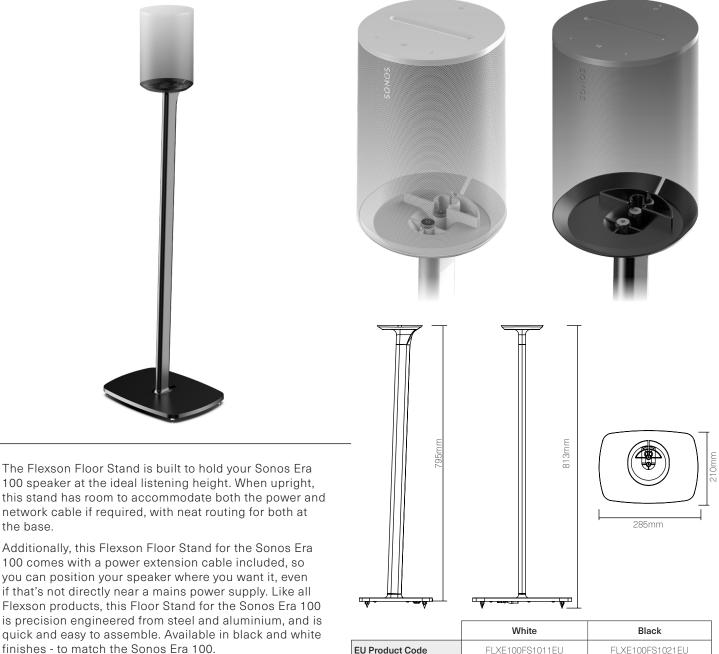

## Floor stand for Era 100

- . Built at optimum listening height
- Quick and easy assembly •

the base.

- Designed to colour match your Sonos speaker
- Integrated cable track for neat cable management
- Weighted base for enhanced stability
- Crafted specifically to support the Sonos Era 100 speaker
- Includes power extension cable gives you extra reach to mains plug sockets

|                           | White                                         |                       | Black           |         |
|---------------------------|-----------------------------------------------|-----------------------|-----------------|---------|
| EU Product Code           | FLXE100FS1011EU                               |                       | FLXE100FS1021EU |         |
| EU EAN-13 Barcode         | 5057964002705                                 |                       | 5057964002712   |         |
| US Product Code           | FLXE100FS1011US                               |                       | FLXE100FS1021US |         |
| US EAN-13 Barcode         | 5057964002743                                 |                       | 5057964002750   |         |
| UK, European and US (SRP) |                                               | £89.99                | €99.99          | \$99.99 |
| Product Specifications    | Height                                        | Width                 | Depth           | Weight  |
| Product Size (mm)         | 813mm                                         | 285mm                 | 210mm           | 2.49kg  |
| Carton Dimensions<br>(mm) | 742mm                                         | 215mm                 | 82mm            | 2.75kg  |
| Carton Contents           | 1 x floor stand 1 x instructions, 1 x fixings |                       |                 |         |
| Country of Manufacture    | China                                         | Outer Carton Quantity |                 | 4       |